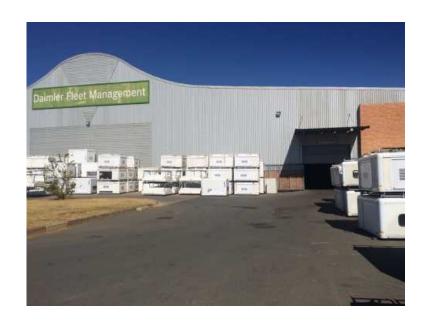

## PRIME WAREHOUSE SPACE TO LET IN Louwlardia, Midrand (55 R)

Location Gauteng, Johannesburg https://www.freeadsz.co.za/x-143171-z

This Property is situated in Midrand next to N1 Highway & R101.

Located close to N1 off-ramp,R101,Midrand,Centurion major highways, shops, schools and residential developments!

Consisting of reception, board rooms, warehouse, open and closed offices, Ample undercover parking and all the amenities!

I have a warehouse To Let in Louwlardia, Brakfontein. This building will be suitable for an Company that needs lots of space for Storages.

Close to the N1 Highway and all off-ramps.

Herewith details :-

Offices: 712 sqm

Warehouse & staff facilities: 12,700 sqm

Total: 13,412 sqm

Eaves: 7.4 metres

WAREHOUSE

https://www.freeadsz.co.za/x-1431 71-z