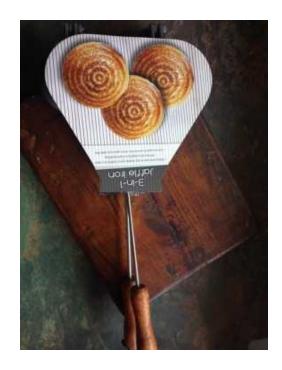

## 3 in 1 Jaffle IronPan

Location **Gauteng, Johannesburg** https://www.freeadsz.co.za/x-142768-z

The 3 in 1 Jaffle iron is perfect for Stoves, Gas Stoves or a open Fire. It saves you time and is perfect for load shedding.