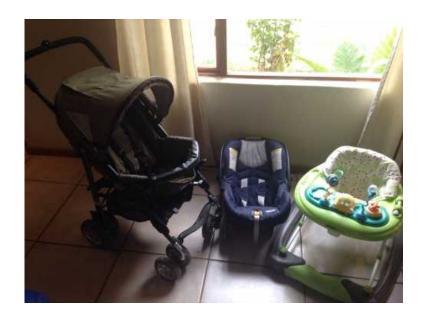

## Infant-toddler pram, walker and car seat (1550 R)

回绕斜回

回點接回

回数数回

Location **Gauteng, Pretoria** https://www.freeadsz.co.za/x-142285-z

回網路回

回線

Zooper pram can be used from infant to toddler. Safeway walker. Chicco infant car seat. Pram 1200, walker 250 and car seat 300 if sold separately. If purchased together