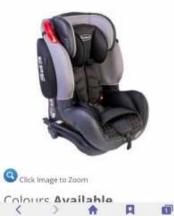

## Bambino elite car seat (2600 R)

Bambino Elite Isofix Car Seat

Back Finnent Home Bookmarks

Tobe

Location Gauteng, Pretoria https://www.freeadsz.co.za/x-142276-z

Car seat used for 5 months. Very good.

|                                                                     |      |                                   |                        |                                           |                        |                                           |                        |                                           |                        | 1                                         |                        |                                           |                        | 1                                         |                        |                                           |                        |                                           |                        |
|---------------------------------------------------------------------|------|-----------------------------------|------------------------|-------------------------------------------|------------------------|-------------------------------------------|------------------------|-------------------------------------------|------------------------|-------------------------------------------|------------------------|-------------------------------------------|------------------------|-------------------------------------------|------------------------|-------------------------------------------|------------------------|-------------------------------------------|------------------------|
|                                                                     |      |                                   |                        |                                           |                        |                                           |                        |                                           |                        |                                           | 編                      |                                           |                        |                                           |                        |                                           |                        |                                           |                        |
|                                                                     |      |                                   |                        | <b>D</b> ??                               |                        |                                           |                        |                                           | ЖY.                    | <b>D</b> %                                |                        |                                           | <b>1</b> 45            |                                           | XH2.                   |                                           |                        |                                           | 92                     |
| Bambino elite car seat<br>https://www.freeadsz.co.za/x-1422<br>76-z | 76-z | https://www.freeadsz.co.za/x-1422 | Bambino elite car seat | https://www.freeadsz.co.za/x-1422<br>76-z | Bambino elite car seat |