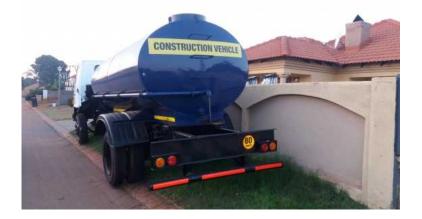

## Isuzu F6500 truck fitted with 7000lt water tanker (175000 R)

Location Gauteng, Pretoria https://www.freeadsz.co.za/x-142212-z

I am selling my 1989 Isuzu F6500 truck fitted with 7000lt water tank for R175000 negotiable. The truck has been parked since I purchased it at the end of February 2016 because have been struggling to find work for.