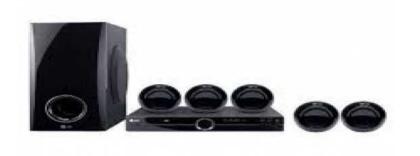

## LG 5.1 home theatre in box like new DH3140S (1100 R)

https://www.freeadsz.co.za/x-141491-z

## 5.1 Ch 300W

Location

Discover the DH3140S DVD Home Cinema System. Boasting an impressive 5.1 channel audio and 300Wattage of power, the authentic cinema experience is brought direct to your living room. DivX

This is a format which helps you a compressed form of your movie while maintaining the best quality possible.

Amplifier Front (L/R) 45Wx2 Center 45W Surround L/R 45Wx2 Channel 5.1 Total 300W

Network

Accessory Kit Battery(Size) AAAx1 Batteries (Remote Controller) Yes FM Yes Warranty Card Yes Simple Manual Yes