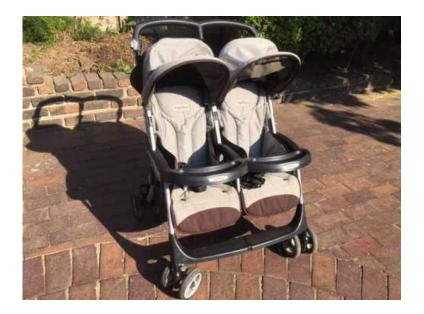

## Peg Perego Side by side double pram FOR SALE (700 R)

Location **Gauteng, Johannesburg** https://www.freeadsz.co.za/x-141339-z

Brand: Peg Perego Colour: Bronze and Black Orientation: Forward Facing Tire material: Plastic Suspension: each wheel is spring loaded Wheel type: Swivel and Fixed Number of reclining positions: 5 Seating capacity: 2

## About the Product

Travel system compatible: "60" side accommodates a car seat and "40" side is perfect for an older child As children grow, older sibling can sit in the "60" side and younger one can use the "40" seat Large, individual hoods are independently adjustable and ratcheting Individual child trays independently open/remove for easy access to each child Stands alone when folded Light and