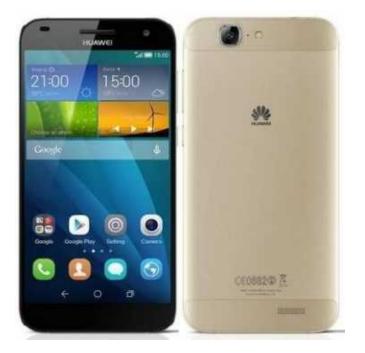

## Huawei Ascend G7 (2399 R)

Location Gauteng, Pretoria https://www.freeadsz.co.za/x-141288-z

The phone comes with a 5.50-inch touchscreen display with a resolution of 720 pixels by 1280 pixels at a PPI of 267 pixels per inch.

The Huawei Ascend G7 is powered by 1.2GHz quad-core Qualcomm Snapdragon 410 processor and it comes with 2GB of RAM. The phone packs 16GB of internal storage that can be expanded up to 64GB via a microSD card. As far as the cameras are concerned, the Huawei Ascend G7 packs a 13-megapixel primary camera on the rear and a 5-megapixel front shooter for selfies.

The Huawei Ascend G7 runs Android 4.4 and is powered by a 3000mAh non removable battery. It measures 153.50 x 77.30 x 7.60 (height x width x thickness) and weighs 165.00 grams.

The Huawei Ascend G7 is a single SIM (GSM) smartphone that accepts a Micro-SIM. Connectivity options include Wi-Fi, GPS, Bluetooth, NFC, FM, 4G. Sensors on the phone include Proximity sensor, Ambient light sensor,.