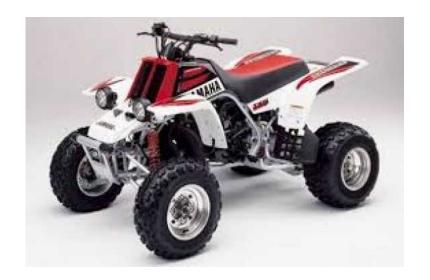

## Yamaha Banshee 350 spares and repairs and Pickup and delivery in Boksburg area

Location Gauteng, Johannesburg https://www.freeadsz.co.za/x-141240-z

Yamaha Banshee 350 spares and repairs and Pickup and delivery in Boksburg area. spares and repairs and Pickup and delivery in Boksburg area. We work on any model or type Motorcycle, Scooter, Quads, Off Roads etc, Suzuki, Honda, Kawasaki, Yamaha, Polaris, Linhai, Bombardier, KTM, Jonway, Gomoto, Bajaj, Vuka, Bigboy, No Limit, Jordan, Puzey, Motomia, Zongshen, Skygo, Sam, Sym, Bashan, etc We stock Emergency spares 7 days a week Spares & Repairs Boksburg Scooter, Bikes, Quads etc We stock Filters, Barrels, Brakes, Cams, Cdi's, Cables, Coils, Ignitions, Drive belts, Sprockets, Solenoids, Gaskets, Starters, Piston kits, Rings, Fuel taps, Intake manifolds, Carburetors & kits, Electric choke, Valves, Sparkplugs, Batteries, Tubes, Fans, Grips, Rectifiers, Cylinder heads, Clutches, Crank shaft, Globes etc. Andre or whatsapp