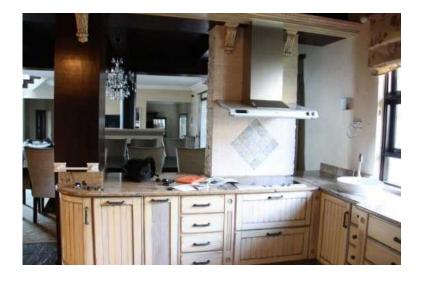

## Kitchen - Paint Technique - MASSIVE (70000 R)

Location Gauteng, Johannesburg

https://www.freeadsz.co.za/x-141170-z

Gaggenau oven

Gaggenau stove

Gaggenau extractor

Gaggenau warming drawer

Double sink with FRANKE mixer

Porcelain prep bowl with Hansgrohe goose neck mixer

Single stage water purifier

Single deep bowl stainless sink

400 four drawer with soft close 400 slide out bin x 2 300 spice pull out with mesh door front 400 600 three drawer - bottom is pot drawer (soft close) 700 three drawer - bottom is pot drawer (soft close) 900 three drawer - bottom is pot drawer (soft close) 980 reach-in, doors on right (corner cupb) 1000 x 300 deep 900 x 300 deep with mesh doors 500 x 300 deep 525 with mesh door and profile panel on right 550 300 200 pull out spice 450 weave basket vegetable 300 with mesh door 200 four drawer 300 400