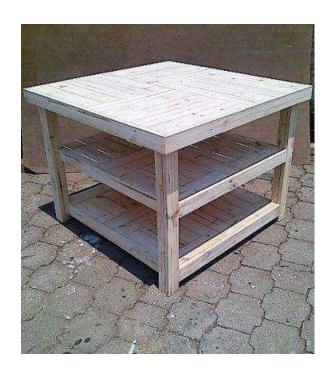

## Kitchen Island Farmhouse series 1200 square - Raw (2990 R)

Gauteng, Johannesburg Location

https://www.freeadsz.co.za/x-141168-z

This beautiful large piece will be ideal for a Centre Island. An extra shelf has been added which creates ample space for "Wicker" baskets.

**DIMENSIONS** Square 1200mm Height: 900mm

Also available in customized sizes as well as various stains and white wash techniques. Contact Johann for.

| https://www.freeadsz.co.za/x-1411<br>68-z | Kitcl<br>series         |
|-------------------------------------------|-------------------------|
| /www.                                     | Kitchen Is<br>ries 1200 |
| freea                                     | <u> </u>                |
| dsz.c                                     | $\overline{\alpha}$     |
| o.za/x                                    | -arm<br>·e -            |
| :-1411                                    | Farmhouse<br>ıre - Raw  |