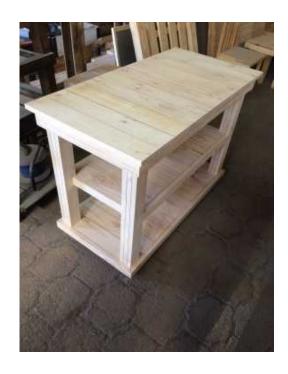

## Food server Cottage series 1200 Raw (2290 R)

Location Gauteng, Johannesburg

https://www.freeadsz.co.za/x-141164-z

DIMENSIONS Length: 1200mm Width: 610mm Height: 900mm

Also available in customized sizes as well as various stains and white wash techniques. Contact Johann