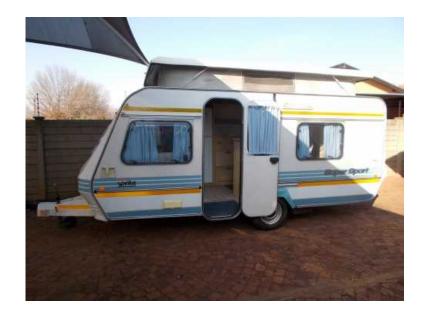

## sprite super sport with rally tent with sides and big fridge and freezer (39500 R)

Gauteng, Vereeniging Location https://www.freeadsz.co.za/x-140529-z

sprite super sport with rally tent with sides and big fridge and freezer in excellent condition must be seen for R39500 neg contact 0835818449 or 0766894637 in