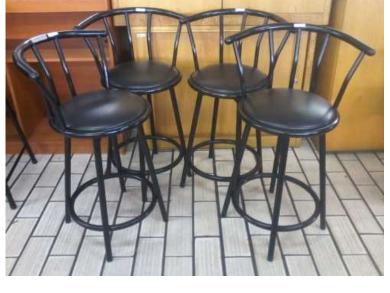

## Bar Stools with SWIVEL seats (550 R)

Gauteng, Johannesburg Location

https://www.freeadsz.co.za/x-140135-z

**Bar Stools** 

black

4 in stock

Excellent condition !!

Asking R550 each