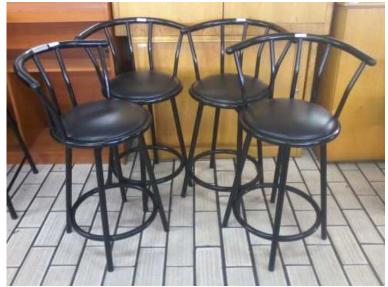

## Bar Stools with SWIVEL seats (550 R)

Gauteng, Johannesburg Location

https://www.freeadsz.co.za/x-140135-z

**Bar Stools** 

black

4 in stock

Excellent condition !!

Asking R550 each