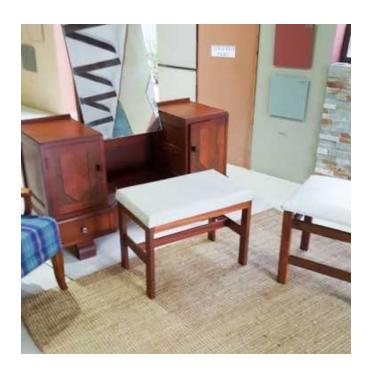

## Rectangular retro dresser bench, sturdy solid timber frame, some blemishes on upho

Gauteng, Pretoria Location https://www.freeadsz.co.za/x-140052-z

Rectangular retro dresser bench, sturdy solid timber frame, some blemishes on upholstery R590 includes delivery to door

Angular, sleek retro lines: rectangular dresser bench/ stool. The solid timber frame is in excellent condition while the vinyl upholstery is a little frazzled around the corners. Use as is or give it a new look by having it re-upholstered. The flat top lends itself to be used as a smallish coffee table too.

Dimensions:

Price: R590 includes delivery to your!

blemishes

| 52-7 | https://w                 | upholstery | frame, | bench, | Recta       |  |
|------|---------------------------|------------|--------|--------|-------------|--|
|      | https://www.freeadsz.co.z | ery        | some   | sturdy | Rectangular |  |
|      | dsz.co.z                  |            | blemis | solid  | retro       |  |