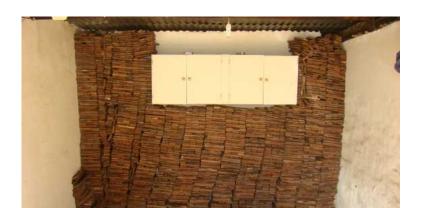

## Rhodesian Teak wooden floor blocks (1200 R)

Location Gauteng, Roodeplaat https://www.freeadsz.co.za/x-139940-z

Very rare Rhodesian Teak (railway sleeper wood) floor blocks. Reddish colour. These floor blocks was removed from a renovated house. There are approximately 1800 blocks (maybe more). Size for each block is 7.5cm x.