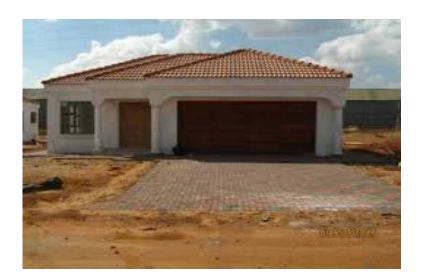

## Vacant Land for sale in Heatherview in a Security complex (250000 R)

Gauteng, Pretoria Location https://www.freeadsz.co.za/x-139901-z

Vacant Stands in Heatherview inside a security Estate 320m2

R250 000

Levies R436

**Building Packages available** 

Situated close to amenities like major bus routes ,Sasol garage, Nina park Centre,

| 01 <u>t</u> | 8 표 |  |
|-------------|-----|--|

| tps://www.freeadsz.co.za | Vacant L<br>eatherview<br>omplex |
|--------------------------|----------------------------------|
| /.freeads                | Land<br>ew in                    |
| Z.CO.                    | a for                            |
| BZ                       | (0. (0                           |