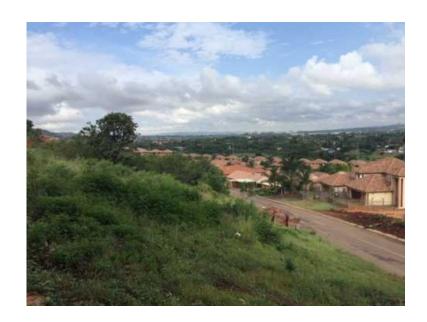

## 3150sqm Stand in WaverleyBergtuin against Magaliesberg (390000 R)

Location Gauteng, Pretoria https://www.freeadsz.co.za/x-139899-z

Only 1 of the 7 stands left. Stand is situated against the Magaliesberg with stunning views over PTA. Excellent investment at a price never to be seen again. Reserve the stand now. Build your dream.