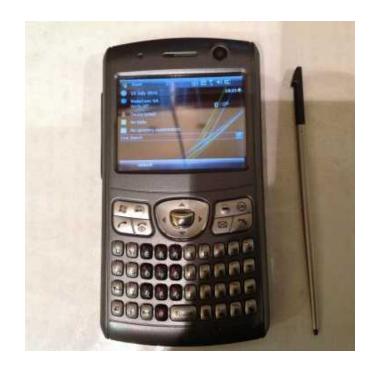

## Microsoft cell phone with built in pen (1500 R)

Location Gauteng, Pretoria https://www.freeadsz.co.za/x-139348-z

Powered by Telkom. Have all paperwork to prove ownership. Please call 0814127758 & NO sms's or emails