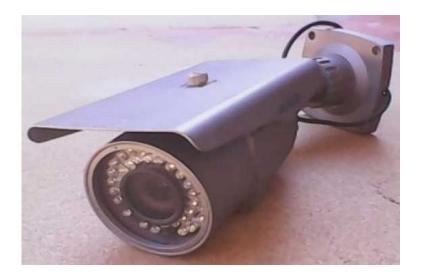

## CCTV security system (3000 R)

Location Gauteng, Johannesburg https://www.freeadsz.co.za/x-139217-z

FREE ANS Z

CCTV security system containing everything you'll need to set up total perimeter security on a main building and 1/2 satelite buildings via (Rx - Tx) wire-less transmitters to the main system. i.e if you have a cottage or garage some distance from the main house you would set up everything in the cottage to a main transmitter box that will connect to the main house via a receiver box and on the system without having to lay cables, etc. You will need a monitor! Specs below:

Infared cameras Ultech 0861 (model no. UL-I-35-B-YE4-9) X 12 Infared cameras Ultech 0861 (model no. UI-DIV-420-YE4-9) X 3 Transmitter aerials TP Link (model no. TL-ANT2409B) X 6 AV transmitter & receiver TX (CCTV-WRXTXD) X 3 Connection box large X 2, medium X 1 12V DC switch mode CCTV power supply in steel box X 1 DC power supply incl. battery charger in steel box X 3 Voltage transformer 220VAC input  $\hat{a} \in$  16V ouput X 1 12V back up battery X 3 Cabling ( 100 meters) & connectors for!