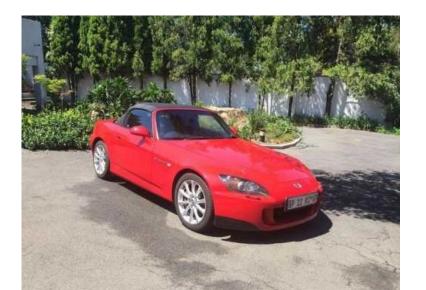

## Honda S2000 2.0i (31000 R)

Location Gauteng, Pretoria https://www.freeadsz.co.za/x-139035-z

2006 Honda S2000 2.0i

Well looked after 2006 Honda S2000 Red. Features: traction control, Bluetooth (audio & hands free), speed adjusting volume control, modified sound system (original also available), head rest speakers, 17inch alloy wheels, includes roadster cover. Reluctant sell due to international.