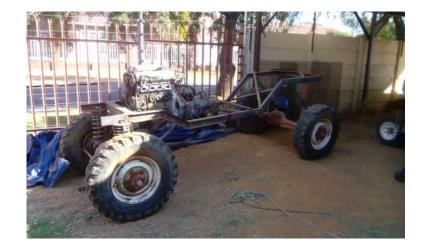

## Rock crawler unfinished project (15000 R)

Location **Gauteng, Bronkhorstspruit** https://www.freeadsz.co.za/x-139005-z

Unfinished rock crawler project, landrover defender diff,gearbox and steering box. 2.0 16v Mazda egi motor. Chassis build out of 76x38x6 channel, very strong construction.fairly new 7.5x16 MT general