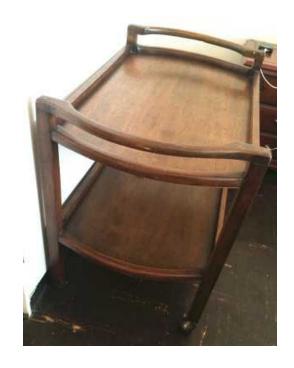

## antique double shelving trolley (1000 R)

Location **Gauteng, Johannesburg** https://www.freeadsz.co.za/x-138839-z

its an very beautiful double shelving trolley, can use for collection. or use as food trolley for restaurant. the size is 90cm\*54cm