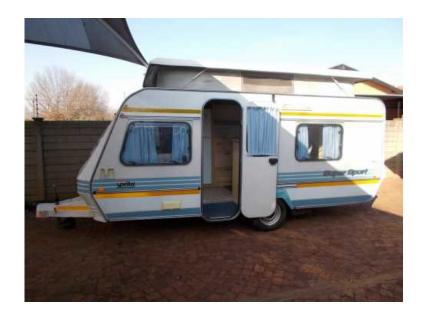

## sprite super sport with rally tent with sides and big fridge and freezer (39500 R)

Gauteng, Vereeniging Location https://www.freeadsz.co.za/x-138495-z

sprite super sport with rally tent with sides in excellent condition must be seen for R39500 neg contact 0835818449 or 0766894637 in