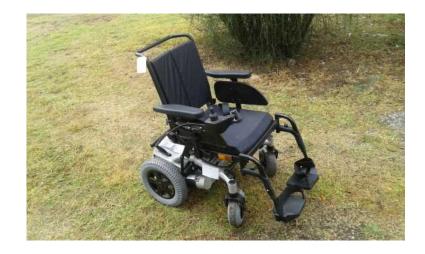

## Invacare Stream Power electric wheelchair (45000 R)

Location Gauteng, Johannesburg

https://www.freeadsz.co.za/x-138078-z

Brand new imported from USA "Invacare Stream Power― electric wheelchair

Not even 1 month old and still under guarantee

Never been used as our father passed away before we could surprise him with his new wheelchair, as we live on a farm

Still raped partially in plastic

Extreme all terrain heave duty indoor & outdoors

Low speed and high speed +/- 16km p/hour, very fast

Hooter

Seatbelt

Back angle and seat angle adjustable

14 inch pneumatic rear tires with studded profile

Long life heavy duty batteries

Approximate distance can go up to 32km's

High activity level

Also inclusive is Invacare extreme cushion

Paid R60 000 cash willing to take R45 000 neg

Once payment reflects into our SA bank account and is cleared, we will arrange delivery within South Africa or if need to be couriered we will arrange with you