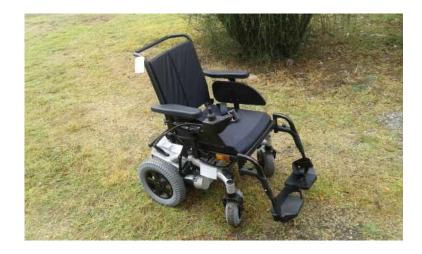

## Invacare Stream Power electric wheelchair (45000 R)

Location Gauteng, Johannesburg

https://www.freeadsz.co.za/x-138072-z

Brand new imported from USA "Invacare Stream Power― electric wheelchair

Not even 1 month old and still under guarantee

Never been used as our father passed away before we could surprise him with his new wheelchair, as we live on a farm

Still raped partially in plastic

Extreme all terrain heave duty indoor & outdoors

Low speed and high speed +/- 16km p/hour, very fast

Hooter

Seatbelt

Back angle and seat angle adjustable

14 inch pneumatic rear tires with studded profile

Long life heavy duty batteries

Approximate distance can go up to 32km's

High activity level

Also inclusive is Invacare extreme cushion

Paid R60 000 cash willing to take R45 000

Once payment reflects into our SA bank account and is cleared, we will arrange delivery within South Africa or if need to be couriered we will arrange with you