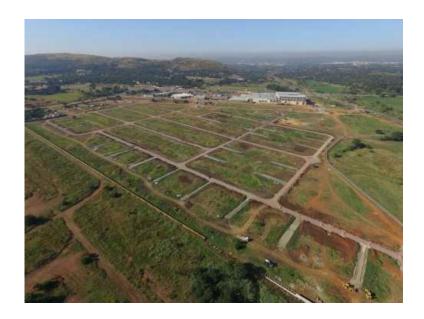

## Affordable Security Stands For Sale (445000 R)

Location **Gauteng, Pretoria** https://www.freeadsz.co.za/x-137987-z

Zambezi Manor Lifestyle Estate is an exquisite residential estate situated at the foot of the Magaliesberg mountain range in the Montana area of Pretoria. Zambezi Manor Lifestyle Estate is spread over 35 hectares of prime residential property. The estate consists of 217 full-title residential stands, 42 duet stands, two gatehouses, 24hour state of the art security, a clubhouse, swimming pool, outdoor gym, jogging trails and private open space area. This combination offers clients a unique lifestyle that is enhanced by the estate's cutting-edge.