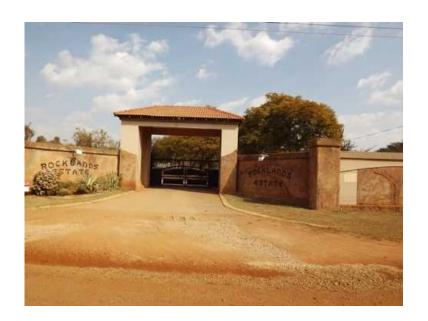

## Residential stand for sale in Kameeldrif East, Rocklands Estate (590000 R)

Location Gauteng, Pretoria https://www.freeadsz.co.za/x-137985-z

This property is in the North East of Pretoria and consists of the following:

Situated in a very private Security Estate near Kievits Kroon Hotel and Spa, a stone throw away from access roads and nearby amenities.

This stand is already serviced and it is 5875 m<sup>2</sup>. Come and build your dream home with some space to live.