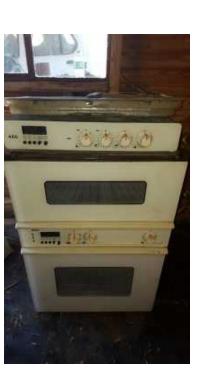

## AEG stove and hob (400 R)

• CC

FREE 🔊 🛪

AEG stove and hob. Stove part works. Hob's wires melted because it was too close to the heating plates at the bottom. Wires lying on to of the hob. Also, the hob's glass is broken. You can find these parts at any appliance repair centre. Whatsapp or call Jannie.