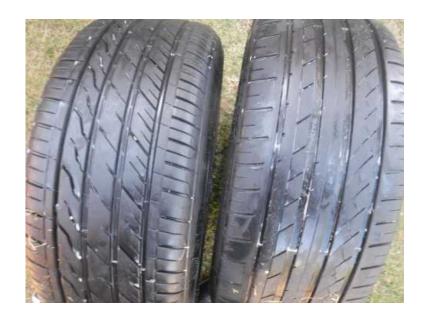

## 2x2054017,1xHifly,1xLandsail,both close to 90 percent tread (1600 R)

Gauteng, Pretoria Location https://www.freeadsz.co.za/x-137043-z

2x205/40/17,1xHifly,1xLandsail,both close to 90 percent!!

| ps://v                    | (205<br>th cl                                    |
|---------------------------|--------------------------------------------------|
| ps://www.freeadsz.co.za/x | <2054017,1xHifly,1xLar<br>th close to 90 percent |
| eead                      | ,1 xH<br>:0 90                                   |
| SZ.CC                     | ifly,1                                           |
| ).za/x                    | xLar<br>cent                                     |

2x2054017,1xHifly,1xLandsail

| https://www | 2x205401   |
|-------------|------------|
| 43-z        | both close |

7,1xHifly,1xLandsail, to 90 percent tread

| https://www.freeadsz.co.za/x-1370<br>43-z | 2x2054017,1xHifly,1xLandsail, both close to 90 percent tread |
|-------------------------------------------|--------------------------------------------------------------|