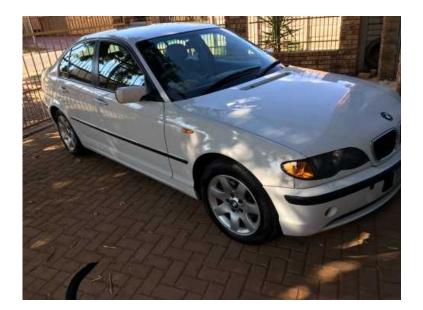

## BMW 320d, E46, Face Lift 6SP (60000 R)

Location Gauteng, Centurion https://www.freeadsz.co.za/x-136921-z

White with grey leather interior. Cruise Control with sporty Steering Wheel, BMW Business Radio CD with 6disc shuttle, Rear Park Assist Sensors and Tow Bar. The following was done on car within last 20 000km: 4 New Shocks, 4 new Break Disc and pads, Clutch and Fly Wheel was replaced. 4 New tyres 15 000km ago. Call, Whatsapp, iMessage, Telegram or email. No