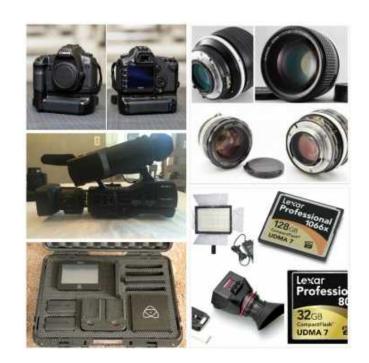

## Sony NEX-EA50UH Canon 5D Mk 2 Complete Bundle (45000 R)

Location Gauteng, Johannesburg

https://www.freeadsz.co.za/x-136590-z

Here is what is included:

Sony NEX-EA50UH Professional Camcorder with 18-200mm Servo Zoom Lens & Spare Battery ( VERY LOW HOURS )

Canon 5D MK2 Body with Original Battery Grip and Spare battery

Set of 3 Nikon Primes with Canon adapters:

Nikon 55 1.2 AIS

Nikon 80mm 1.4 AIS

Nikon 22mm 2.0 AIS

Atomos Ninja 1 with 2x 128 GB Sandisk SSD drives

LED on camera light with Sony type battery(High Quality)

Kamerar view finder

Original Canon and Sony battery chargers

CF Cards: 1x 128G Lexar CF 1066x (Shoots RAW on ML firmware on 5dmk2)

1x 32G Lexar CF 800x 2x 8G other CF 200x