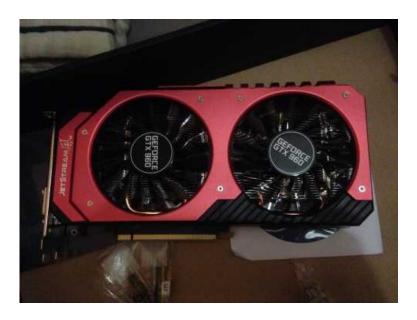

## NEW Pilat Jetstream GTX 960 2GB (3000 R)

Location Gauteng, Johannesburg https://www.freeadsz.co.za/x-136539-z

The Card is 3 months old and has been well taken off, it looks cool on its own and it plays everything on ultra and some of the demanding games on High settings with higher FPS

It comes with all its original accessories and still under warranty

Card is Extremely silent, Faster (fastest on the 960 generation), Supports 4k, High performance with lower power Consumption, see Specs Below

Memory Amount 2048MB

Memory Interface 128bit

DRAM Type GDDR5

## Bus Support PCI-E 3.0 x 16

Dual-Link DVI Dual-Link DVI x2

HDMI HDMI 2.0

**DisplayPort Yes** 

LED Lighting Yes

NVIDIA G-SYNC Yes

Maximum Digital Resolution 4096x2160

Maximum VGA Resolution 2048x1536

Height 2.5 Slot

Board Size 247mm x 126mm

Graphics Card Power 120 W

Minimum Recommended System Power 400 W

Supplementary Power Connectors 6-pin X1

Accessory Manual, Driver Disc, Power Cable, DVI-CRT Adapter