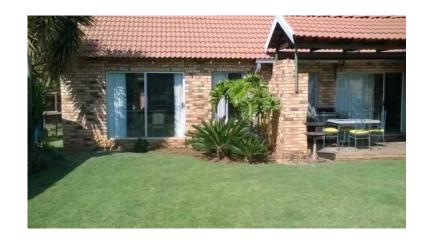

350+sq meter house, 4 bedrooms, 2 bathrooms, 2 large living rooms, large

kitchen + scullery, tiled roof, floor tiles right through. Double garage, carport, ample parking.

Lapa, with kitchenette and toilet and bar.

Swimming pool, boma, electric fencing, security all around house, 2 equipped boreholes and servants quarters.

Priced to go at R2,150 000.