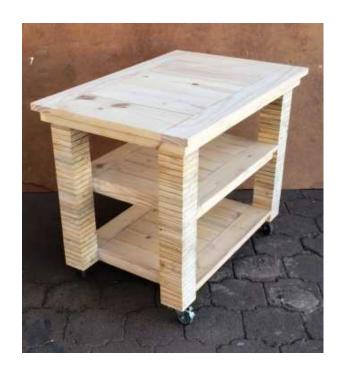

## Kitchen Island Chunky Cottage series 1090 Mobile Raw (3100 R)

Gauteng, Johannesburg Location

https://www.freeadsz.co.za/x-136087-z

This beautiful mobile piece with "appealing" legs has a rustic appearance with lots of open shelving which is ideal for wicker baskets. Ideal for a centre Island with lots op working space or can also be used as a Braai or drinks trolley.

**DIMENSIONS** Length: 1090mm Width: 750mm Height: 900mm

Also available in customized sizes as well as various other stains and white wash techniques. Contact Johann for.

| ps://ww                              | Kitchen<br>ottage s |
|--------------------------------------|---------------------|
| ps://www.freeadsz.co.za/x-1360<br>-z | erie                |
| lsz.co.za                            | Island<br>s 1090    |
| a/x-1360                             | Chunky<br>Mobile    |