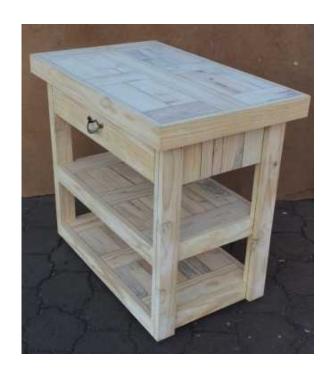

## **FREE NOS Z:23**Kitchen Island Farmhouse series 1000 with 1 drawer mobile Raw (2750 R)

Gauteng, Johannesburg Location

https://www.freeadsz.co.za/x-136086-z

Beautiful mobile Island with concealed castors making it "floating" in the air! May be ordered without the extra shelf. The drawer is very handy for the hands-on "cook." Can also be used as a server, dresser or display unit.

## **DIMENSIONS**

Length: 1000mm Width: 630mm Height: 900mm

Also available in customized sizes as well as various stains and white wash techniques. Contact Johann for.

https://www.freeadsz.co.za/x-1360 86-z