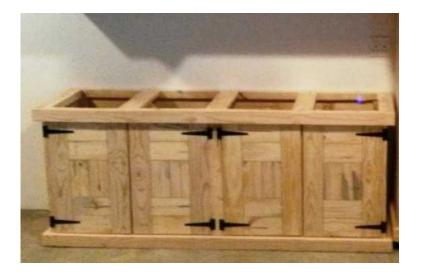

## **FREE MS Z:2** Kitchen Cupboard Floor unit Farmhouse series 2000 Raw (6200 R)

Location Gauteng, Johannesburg https://www.freeadsz.co.za/x-136085-z

This stunning piece is ideal for "Rustic" Kitchens but will fit in nicely as an add-on to existing cupboards or for those open spaces in the Kitchen. Lots of storage! It comes without a top and handles, allowing you to pick matching tops and handles yourself. Can also be used in a Laundry or Study.

DIMENSIONS Length: 2000mm Depth: 515mm Height: 870mm

Also available in different or customized sizes as well as various stains and white wash techniques. Contact Johann for.