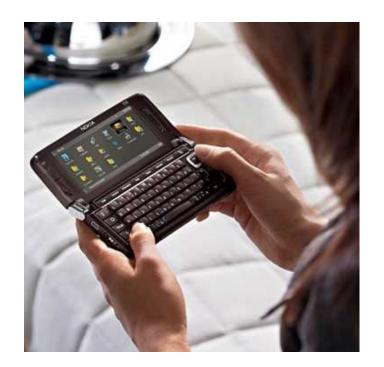

## Nokia E90 MOCCA BROWN BUSINESS PERSON S PARTNER to sell swop (2250 R)

Gauteng, Johannesburg Location https://www.freeadsz.co.za/x-136012-z

The Nokia E90 has gained a reputation as a mean set of power smartphones for business users. The Communicator has features set as large as its size, satisfying the needs of the power business users

Fully equipped with Bluetooth, Wi-Fi, and GPS, and has a solid set of productivity and communication features for the business user. The Symbian smartphone also has a full QWERTY keyboard and 3.2-megapixel camera.

Simple, easy accessory and business tool for the discerning executive

These handsets are limited and can hardly been found in its original condition, mine operates on all networks and comes in original box with home charger, manuals etc