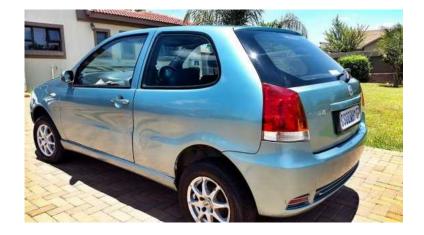

## Fiat Palio 2005 (27500 R)

Location **Gauteng, Centurion** https://www.freeadsz.co.za/x-1360-z

Fiat Palio 2005 model , starts and drives has small issue, lights remain on needs a electrician to check it out , comes with extra interior. Car was last driven 5 years back. She drives like a charm has small scratches on body. Papers in order. Light on fuel, Students Dream. Drive away, Contact Jazzy 0760532081 / 0792587490