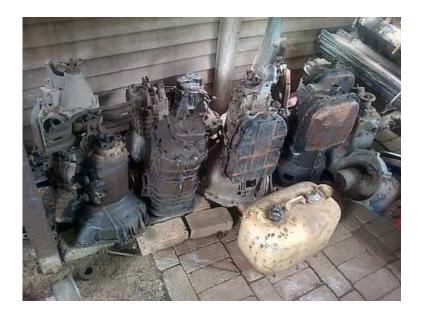

## Beetle 1600 used gearboxes (2500 R)

Location Gauteng, Moot https://www.freeadsz.co.za/x-135924-z

Only 12 Beetle gearboxes are left, this is a bargain buy. Not overhauled or reconditioned gearboxes. Also have bonnets, fenders and engine blocks, barrels and other beetle...