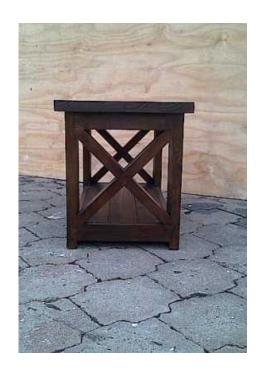

## Coffee table Chunky ser. with crosses 800-Stained (2390 R)

Location Gauteng, Johannesburg

https://www.freeadsz.co.za/x-135693-z

Beautiful designed and eye catching Coffee table.

**DIMENSIONS** 

Length: 800mm

Width: 440mm

Height: 500mm

Also available in customized sizes as well as various stains and white wash techniques. Contact Johann

for.

| osses | offee |  |
|-------|-------|--|
|       | table |  |
|       | Chur  |  |