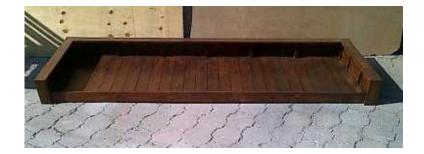

## Playpen for pets 3000 - Varnished (3400 R)

Location Gauteng, Johannesburg

https://www.freeadsz.co.za/x-135689-z

This beautiful strong and sturdy playpen is perfect for use indoors and outdoors and is an excellent solution for creating a safe area for your pet. Ideal for the modern properties with no or small garden areas. Sealed with a water based sealer making for easy cleaning. The base can be covered with play sand or imitation lawn and can also be divided into a sleeping and playing area.

Dimensions:

Length: 3000mm Width: 1000mm

Height: 220mm (open side 70mm)

Also available in customized sizes as well as raw or other stains and painting techniques. Contact Johann for.