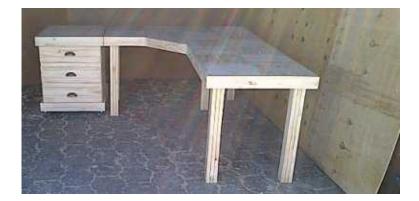

## **FREE MOS Z:92** Study desk Farmhouse series L Shape 2100 Combo Raw (5700 R)

Location Gauteng, Johannesburg https://www.freeadsz.co.za/x-135688-z

Beautifully designed L shape desk. Ample work space on top for computers, keyboards, printer etc. A display/filing unit on top of the desk can be added. A very nice mobile Credenza with 3 deep drawers rounds off this set well. Ample space in drawers. Chair excluded.

Dimensions of desk

Length: - long side: 2100mm - short side: 1400mm Width: 700mm Height: 760mm

Dimensions of credenza

Length: 600mm Width: 700mm Height: 760mm

Also available in customized sizes as well as in various other stains and white wash techniques. Call Johann for.