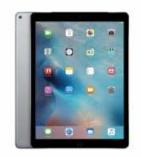

## Apple iPad Pro Wi-Fi Cellular with 3GLTE (9499 R)

Location Gauteng, Midrand https://www.freeadsz.co.za/x-135372-z

Apple iPad Pro Wi-Fi + Cellular with 3G/LTE support

:12.9" Multi-Touch Retina Display 2732 x 2048 Screen Resolution (264 ppi) Apple A9X 64-bit SoC with M9 Co processor 802.11ac Wi-Fi, Bluetooth 4.2 Front 1.2MP Face Time HD Camera Rear 8MP iSight Camera Four-Speaker Audio Design Touch ID Fingerprint Sensor Lightning Connector, Smart Connector iOS 9

Processor Speed: Apple A9X 64-bit SoC Operating System: iOS Resolution: 2732 x 2048