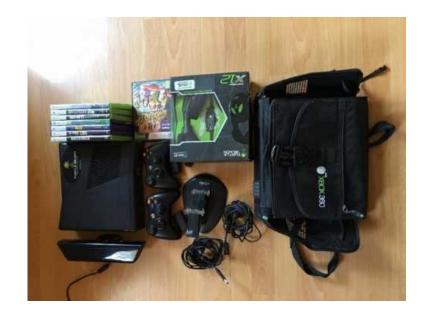

## **Xbox 360 Kinect with a lot of extras (3500 R)**

Gauteng, Centurion Location https://www.freeadsz.co.za/x-135215-z

XBOX 360 Console with 2 Remotes and XBOX Kinect.

- Additional 320 GB hard drive.
- hardly usedTurtle Beach Earforce X12 Headset (can be used for PC as well). Look at link for the specifications of this awesome headset (http://shop.turtlebeach.com/us/headsets/x12) value of R866
- Charge while you play wires for both remotes.
- XBOX 360 carry bag.
- Nitho dual remote charger

## Games to be included:

Watchdogs Battlefield 3 Battlefield 4

Call of Duty: Ghosts Kinect Sport Season Two

Zumba Core Kinect Rush Kinect Adventures

| ttps://ww                    | xtras |
|------------------------------|-------|
| vw.freeac                    |       |
| ttps://www.freeadsz.co.za/x- |       |
| ×                            |       |