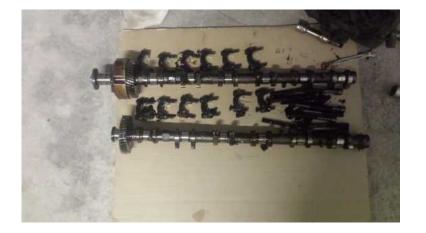

## Lexus IS200 1G- Fe Engine (1000 R)

Location Gauteng, Johannesburg https://www.freeadsz.co.za/x-135185-z

free 枫 🎖

• <mark>CO</mark>

Various parts for sale. Complete (6- cylinder) engine breaking for spares at bargain prices - head, camshafts, crank shaft, pistons, bearings, starter, alternator, aircon pump, water pump, oil pump, pulleys, Call me on 071 992