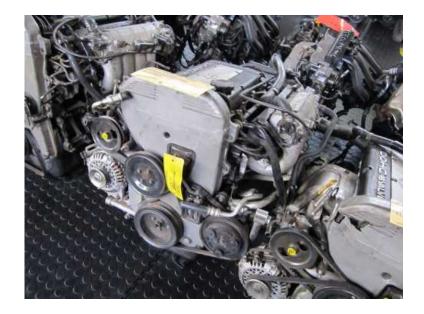

## **Hyundai 1.8 16v Elantra Engine**

Location **Gauteng, Johannesburg** https://www.freeadsz.co.za/x-134915-z

Looking for a Hyundai 1.8 16v Elantra DOHC Engine.

Engines For Africa got one for you.

Low mileage, good condition.

Contact us for very low prices, leaving you with change in you pocket.

Tel: 0116225571

Email: herman@enginesforafrica.co

|                                               | Hyundai<br>Engine      | 1.8   | 16v         | Elantra              |
|-----------------------------------------------|------------------------|-------|-------------|----------------------|
|                                               | https://www.fr         | eeads | ž.co.za     | a/x-1349             |
|                                               | Hyundai<br>Engine      | 1.8   | 16v         | Elantra              |
|                                               | https://www.fr         | eeads | Z.00.Z8     | a/x-1349             |
|                                               | Hyundai<br>Engine      | 1.8   | 16v         | Elantra              |
|                                               | https://www.fr<br>15-z | eeads | iz.co.za    | a/x-1349             |
|                                               | Hyundai<br>Engine      | 1.8   | 16v         | Elantra              |
|                                               | https://www.fr         | eeads | .z.co.za    | a/x-1349             |
|                                               | Hyundai<br>Engine      | 1.8   | <b>1</b> 6v | Elantra              |
|                                               | https://www.fr<br>15-z | eeads | .co.za      | a/x-1349             |
|                                               | Hyundai<br>Engine      | 1.8   | 16v         | Elantra              |
|                                               | https://www.fr<br>15-z | eeads | \$Z.CO.Z6   | <sub>9</sub> /x-1349 |
| 線線                                            | Hyundai<br>Engine      | 1.8   | 16v         | Elantra              |
|                                               | https://www.fr         | eeads | \$Z.CO.Z6   | <sub>3</sub> /x-1349 |
| , , <b>, , , , , , , , , , , , , , , , , </b> | Hyundai<br>Engine      | 1.8   | 16v         | Elantra              |
|                                               | https://www.fr<br>15-z | eeads | Z.CO.Z      | a/x-1349             |
|                                               | Hyundai<br>Engine      | 1.8   | 16v         | Elantra              |
|                                               | https://www.fr<br>15-z | eeads | z.co.z      | a/x-1349             |
|                                               | Hyundai<br>Engine      | 1.8   | 16v         | Elantra              |
|                                               | https://www.fr<br>15-z | eeads | iz.co.za    | a/x-1349             |