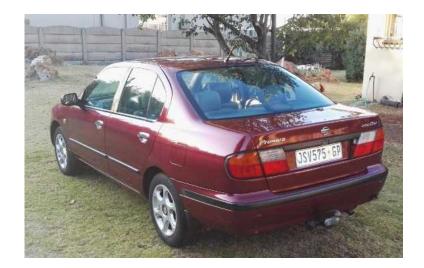

## 1999 Nissan Primera 2.0 GSI (A) (32000 R)

Location **Gauteng, Centurion** https://www.freeadsz.co.za/x-134830-z

Car in very good condition. SR20 Engine in excellent condition. 214300 km on the clock. Gearbox needs attention. Need a new window control unit and winder motor on rh door. Aircon, electric windows, leather seats.