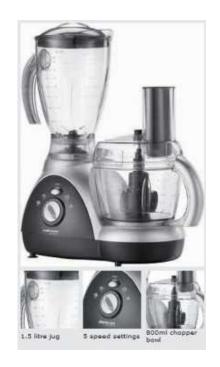

## Mellerware Executive Maestro 3 in 1 Food Processor (Black and Silver) (450 R)

Gauteng, Johannesburg Location https://www.freeadsz.co.za/x-134771-z

Used maybe 10 times. Good condition. Please sms, Whatsapp or e-mail if interested. Ferndale.

•5 speed settings and manual pulse setting •Functions: Blends; Chops; Slices; Shreds/Grates; Mixes and Citrus

| tps:/                          | Melle<br>in 1<br>nd                                            |
|--------------------------------|----------------------------------------------------------------|
| /ww/                           | erwa<br>1 Fo                                                   |
| v.fre                          | od F                                                           |
| tps://www.freeadsz.co.za/x-134 | Mellerware Executive Maestr<br>in 1 Food Processor (Blac<br>nd |
| Z.CO.                          | utive                                                          |
| za/x                           | or (                                                           |
| -134                           | laestr<br>(Blac<br>Silve                                       |