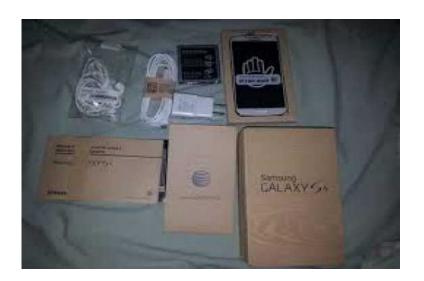

## Brand New Samsung Galaxy S4, with Accessories. (2200 R)

Gauteng, Johannesburg Location

https://www.freeadsz.co.za/x-134376-z

Good Day, I have 2 Original Samsung Galaxy S4, 32GB each, with accessories.

Never been used..

Only 2,200 for both. Each 1,100.

Was bought just 3 days ago from the Vodacom store on Sales.

Phones are in a very good condition. No damages or Crack on the screen.

Works with all networks Locally.

Both phones are clean.

I have also attached few pictures as well.

Please call me on 0717320449 if interested or for more pictures.

Available at the moment.

also delivery to anywhere.

No charges.

| 76-z | https:// | <br>S4, | Bran |  |
|------|----------|---------|------|--|